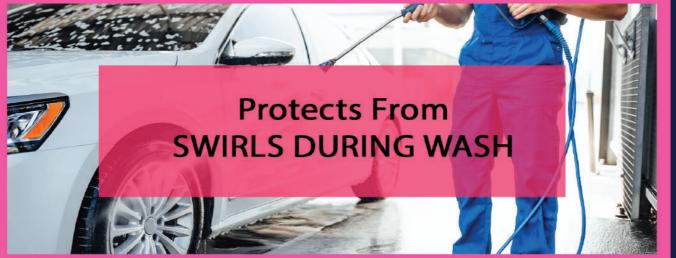

Solvent Free

1.Top Hydrophobic Coat

2.Heat Self-Healing

3.Imported TPU Based Material

4.Protects Car Surface from Stone-Chips

Abrasion and Debris

5. Highly Resistant To Swirls/Scratches

6. High Clarity and Gloss