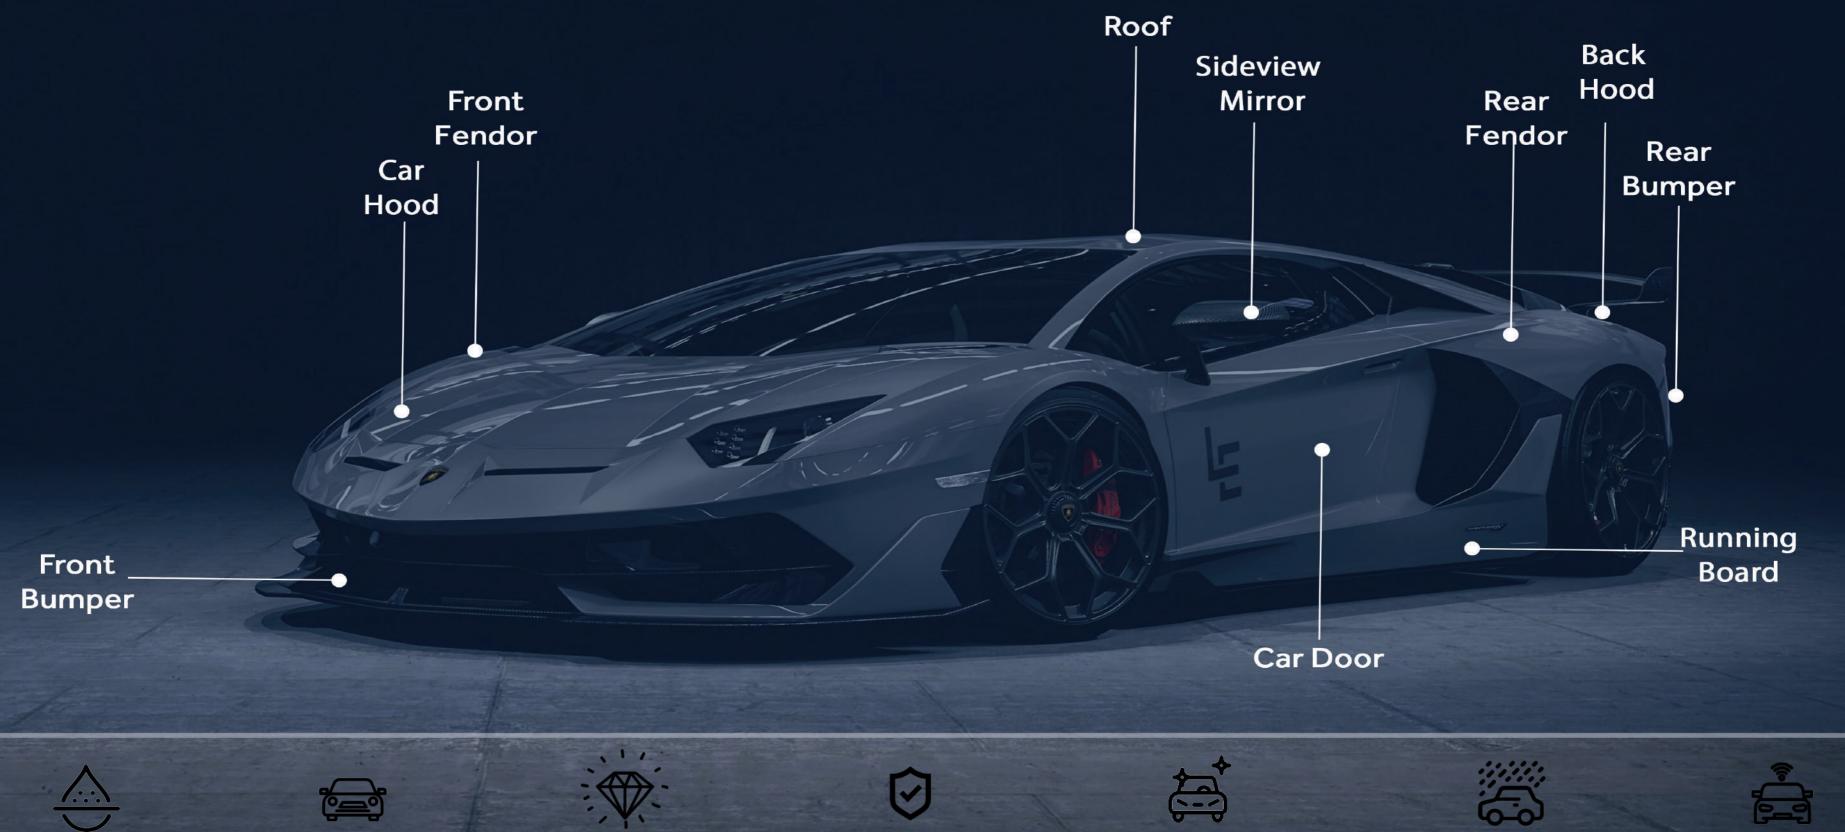

### THE MIGHTY PROTECTION

Designed in USA to perform in India

No Residue on Peeling

Tough and Strong

Wear and Tear Resistant

Ease Of Cleaning

High Optical Clarity

Strong Weather Resistance

Solvent Free

1.Top Hydrophobic Coat

2.Heat Self-Healing

3.Imported TPU Based Material

4.Protects Car Surface from Stone-Chips

Abrasion and Debris

5. Highly Resistant To Swirls/Scratches

6. High Clarity and Gloss