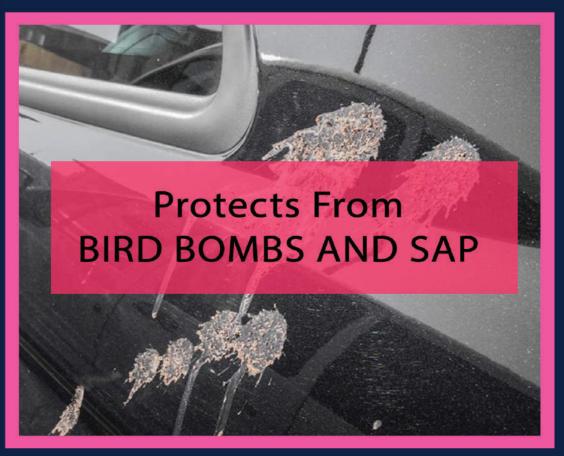

### THE MIGHTY PROTECTION

Designed in USA to perform in India

No Residue on Peeling

Tough and Strong

Wear and Tear Resistant

Ease Of Cleaning

High Optical Clarity

Strong Weather Resistance

Solvent Free

1.Top Hydrophobic Coat

2.Heat Self-Healing

3.Imported TPU Based Material

4.Protects Car Surface from Stone-Chips

Abrasion and Debris

5. Highly Resistant To Swirls/Scratches

6. High Clarity and Gloss