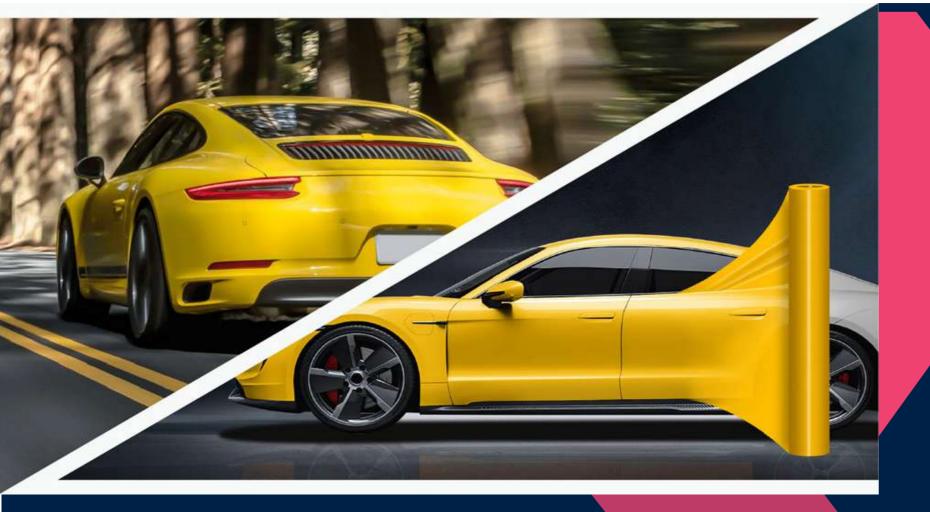

### THE MIGHTY PROTECTION

Designed in USA to perform in India

No Residue on Peeling

Tough and Strong

Wear and Tear Resistant

Ease Of Cleaning

High Optical Clarity

Strong Weather Resistance

Solvent Free

1.Top Hydrophobic Coat

2.Heat Self-Healing

3.Imported TPU Based Material

4.Protects Car Surface from Stone-Chips

Abrasion and Debris

5. Highly Resistant To Swirls/Scratches

6. High Clarity and Gloss

(TPU) Film

•Thermoplastic Polyurethane •Surface PET Protection liner

•Acrylic Pressure sensitive Glue

•High Performace Heat-Healing Coating

•Bottom PET Release Liner