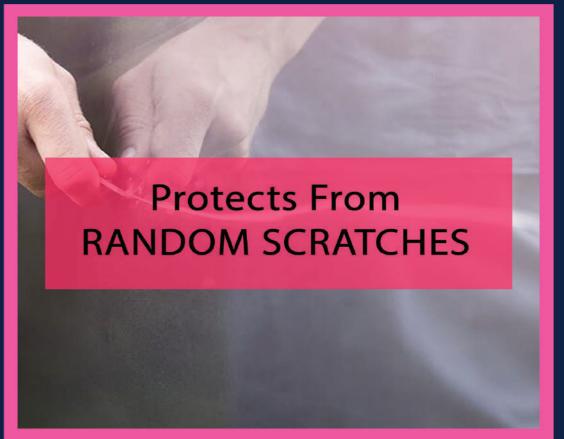

### THE MIGHTY PROTECTION

Designed in USA to perform in India

No Residue on Peeling

Tough and Strong

Wear and Tear Resistant

Ease Of Cleaning

High Optical Clarity

Strong Weather Resistance

Solvent Free

1.Top Hydrophobic Coat

2.Heat Self-Healing

3.Imported TPU Based Material

4.Protects Car Surface from Stone-Chips

Abrasion and Debris

5. Highly Resistant To Swirls/Scratches

6. High Clarity and Gloss